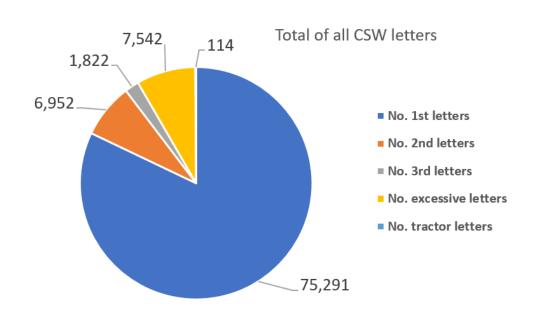

# • CSW Caine area - Data since July 2020 to 21 November 2023

|                 |         |         |         | l | No.       |             |        |           |        |      |
|-----------------|---------|---------|---------|---|-----------|-------------|--------|-----------|--------|------|
|                 | No. 1st | No. 2nd | No. 3rd | ( | excessive | No. tractor | Total  | No. of    | Averag | e    |
| Team            | letters | letters | letters |   | letters   | letters     | letter | s watches | speede | rs % |
| Compton Bassett | 120     | 7       | 7       | 1 |           | 4           | 0      | 132       | 87     | 1.8% |