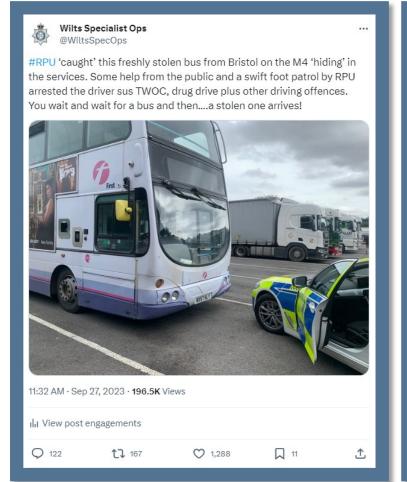

# Wider work recently

All offences below made national news.

Our Roads Policing Unit (RPU) in the last quarter, covering July to September, issued over **1800 tickets** to motorists, for numerous road related offences.

Calne Police | Facebook

Wilts Specialist Ops (@WiltsSpecOps) / X (twitter.com)

Wiltshire Specials (@wiltspolicesc) / Twitter