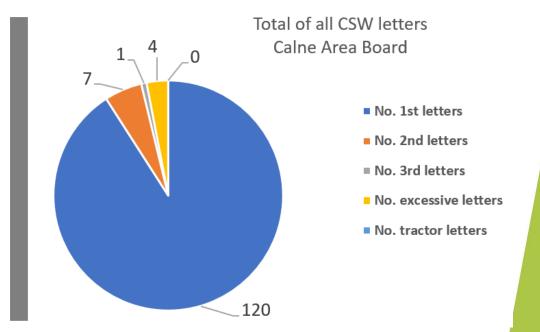

# • CSW Caine area - Data since July 2020 to 21 November 2023

|                 |         |         |         | l | No.       |             |        |           |        |      |
|-----------------|---------|---------|---------|---|-----------|-------------|--------|-----------|--------|------|
|                 | No. 1st | No. 2nd | No. 3rd | ( | excessive | No. tractor | Total  | No. of    | Averag | e    |
| Team            | letters | letters | letters |   | letters   | letters     | letter | s watches | speede | rs % |
| Compton Bassett | 120     | 7       | 7       | 1 |           | 4           | 0      | 132       | 87     | 1.8% |