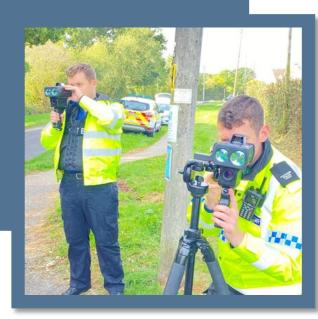

# Community Road Safety Team; what we do

# Community Road Safety Officers

CRSO's

Your officer is Kaylie Griffiths