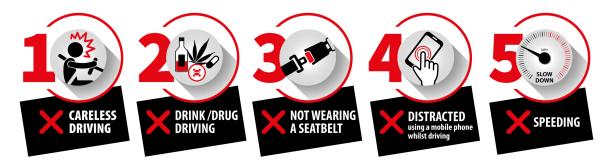

# Road Safety update - Calne Area Board

Tuesday 5 December 2023

### #FATAL5 education







In the UK, more than

# 200 people die

every year, in a drink-drive related crash

It's simple, if you're going to drive, don't drink and if you've had a drink, never drive. Any amount of alcohol impairs your driving.





CrimeStoppers.
Speak up. Stay safe.

**0800 555 111** 100% anonymous. Always.

# Community Road Safety Team; what we do



# • CSW Caine area - Data since July 2020 to 21 November 2023

|                 |         |         |         | l | No.       |             |        |           |        |      |
|-----------------|---------|---------|---------|---|-----------|-------------|--------|-----------|--------|------|
|                 | No. 1st | No. 2nd | No. 3rd | ( | excessive | No. tractor | Total  | No. of    | Averag | e    |
| Team            | letters | let