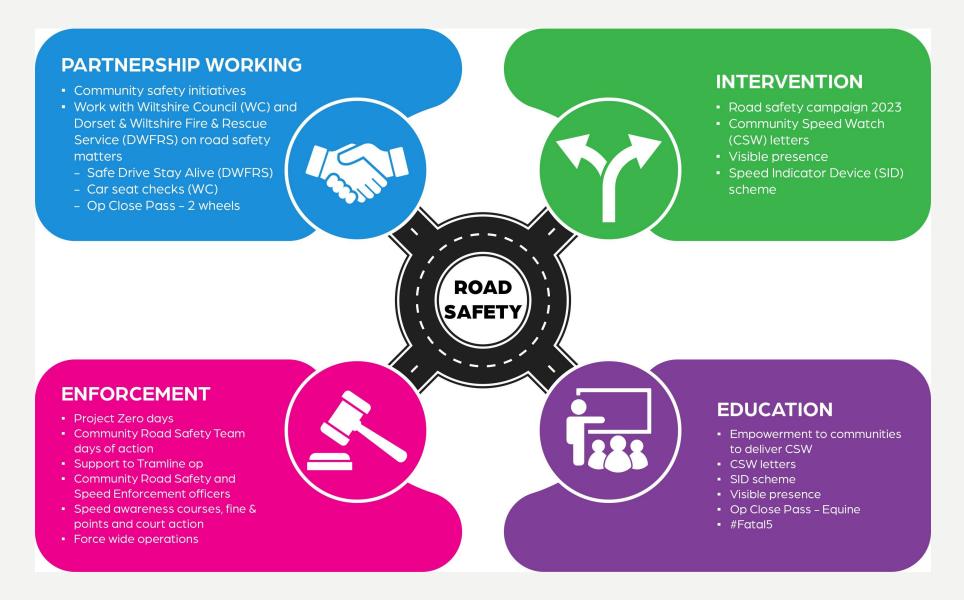

# Road Safety update - Calne Area Board

Tuesday 5 December 2023

### #FATAL5 education







In the UK, more than

# 200 people die

every year, in a drink-drive related crash

It's simple, if you're going to drive, don't drink and if you've had a drink, never drive. Any amount of alcohol impairs your driving.





CrimeStoppers.
Speak up. Stay safe.

**0800 555 111** 100% anonymous. Always.

# Community Road Safety Team; what we do



# • CSW Caine area - Data since July 2020 to 21 November 2023

|                 |         |         |         | l | No.       |             |        |           |        |      |
|-----------------|---------|---------|---------|---|-----------|-------------|--------|-----------|--------|------|
|                 | No. 1st | No. 2nd | No. 3rd | ( | excessive | No. tractor | Total  | No. of    | Averag | e    |
| Team            | letters | letters | letters |   | letters   | letters     | letter | s watches | speede | rs % |
| Compton Bassett | 120     | 7       | 7       | 1 |           | 4           | 0      | 132       | 87     | 1.8% |





# • Traffic surveys – Calne since October 2020 to September 2023 Wiltshire Council

| Title                                | <b>▼</b> Result   |