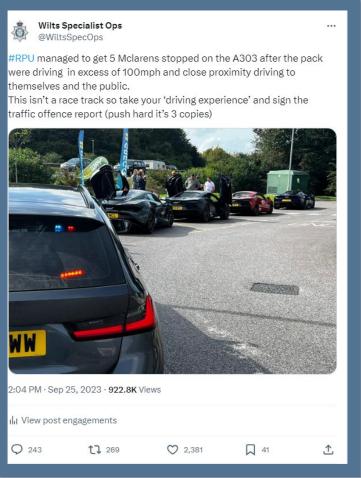

# Wider work recently

All offences below made national news.

Our Roads Policing Unit (RPU) in the last quarter, covering July to September, issued over **1800 tickets** to motorists, for numerous road related offences.

Calne Police | Facebook

Wilts Specialist Ops (@WiltsSpecOps) / X (twitter.com)

Wiltshire Specials (@wiltspolicesc) / Twitter